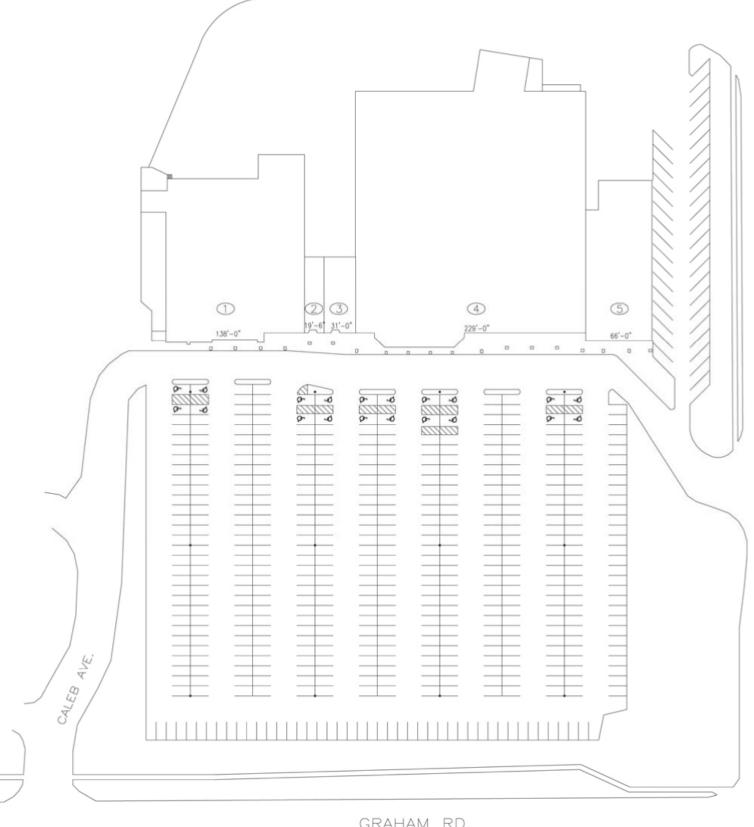

| <u>#</u> | <u>TENANT</u>        | <u>SF</u> |
|----------|----------------------|-----------|
| 1        | PLANET FITNESS       | 22,300    |
| 2        | BUBBLE TEA           | 1,275     |
| 3        | AVAILABLE            | 2,550     |
| 4        | THE CLEVELAND CLINIC | 55,200    |
| 5        | LITEHOUSE POOLS      | 10,000    |

**Stow Falls Center** 

857 Graham Road, Stow, Ohio

IV

RD.

GILBERT